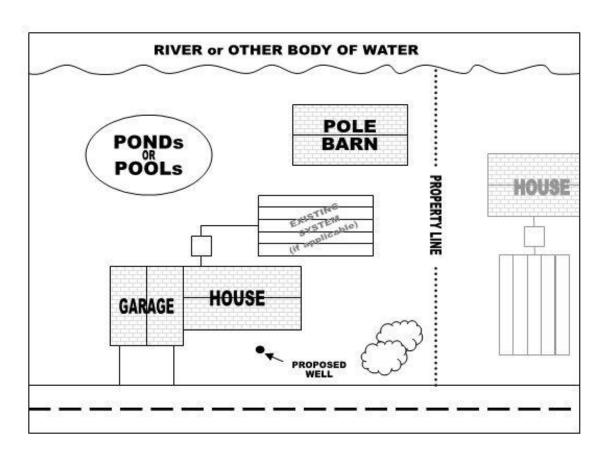

Section 5: We must have an accurate scaled or dimensioned plot plan before the permit can be issued. Example:

201 N. Shiawassee St., 3<sup>ra</sup> Floor, Corunna, MI 48817 Phone: 989-743-2390 / Fax: 989-743-2413 http://health.shiawassee.net

| 6. Plot Plan Drawing – Must in | clude the following                                                                                        |                                  |
|--------------------------------|------------------------------------------------------------------------------------------------------------|----------------------------------|
| Water Well Location, Sewag     | ting Roads, Proposed Grade Changes, ge System Water Well and Sewage Sy 50 Ft. from Septic System, Driveway | stems - Adjoining Properties, an |
|                                |                                                                                                            |                                  |
|                                |                                                                                                            |                                  |
|                                |                                                                                                            |                                  |
|                                |                                                                                                            |                                  |
|                                |                                                                                                            |                                  |
|                                |                                                                                                            |                                  |
|                                |                                                                                                            |                                  |
|                                |                                                                                                            |                                  |
|                                |                                                                                                            |                                  |
|                                |                                                                                                            |                                  |
|                                |                                                                                                            |                                  |
|                                |                                                                                                            |                                  |
|                                |                                                                                                            |                                  |
|                                |                                                                                                            |                                  |
|                                |                                                                                                            |                                  |
|                                |                                                                                                            |                                  |
|                                |                                                                                                            |                                  |
|                                |                                                                                                            |                                  |
|                                |                                                                                                            |                                  |
|                                |                                                                                                            |                                  |
|                                |                                                                                                            |                                  |
|                                |                                                                                                            |                                  |
|                                |                                                                                                            |                                  |
| Road Name                      | Township                                                                                                   | Section No.                      |
|                                |                                                                                                            |                                  |
| Signature of Owner             | or Applicant                                                                                               | Date                             |
| Signature of Owner             | Signature of Owner or Applicant                                                                            |                                  |